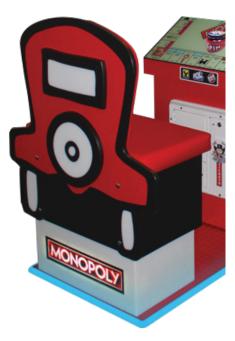

## Seat included

Assembled Dimensions - D1270mm W815mm H2745mm 239kgs I D50" W32" H108" 527lbs