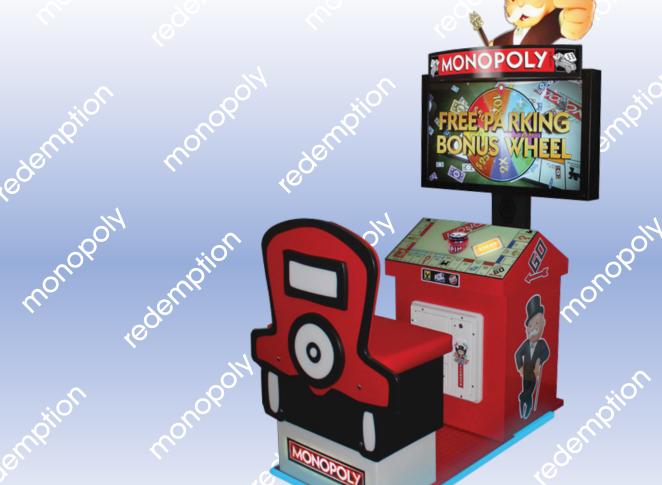

## Monopoly | ICE | Ticket Redemption

Based on the #1 selling board game of all time! The new Monopoly video redemption was designed for players of all ages and skill levels. Monopoly will be a hit redemption title for years to come!

Ticket redemption I 42" LCD screen I Continue feature I Official Monopoly license I Back printed acrylic marquee

## Gameplay

Choose your favourite piece, and spin the dial to skillfully roll the dice to move your piece around the board. Collect hotels, Monopoly bonuses, the Boardwalk bonus, and other exciting in game features! Players can choose to continue up to 2 times to keep their hotels and maximize their winnings.

## Seat included

Assembled Dimensions - D1270mm W815mm H2745mm 239kgs I D50" W32" H108" 527lbs